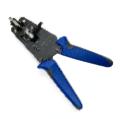

### **INSTALLATION**

The installation of "Robot Mower Cable" is similar as the installation of standards cables. It can be used by most of cable-layers on the market. The connections are made in an identical way or by welding or by using tight connectors. For insulation displacement connectors, the blue outer jacket has to be removed by the OSVAN wire stripper. The installation stays very easy with a quality cable. OSVAN proposes higher adapters for cable-layers, connectors, accessories and robot mower houses.

### **OSVAN ACCESSORIES**

Easy, safe and professional installation thanks to OSVAN accessories.

 Tight connectors IP 67 in line or in T (for guide cable)

Wire stripper

Adapters for cable-layers

Robot mower houses