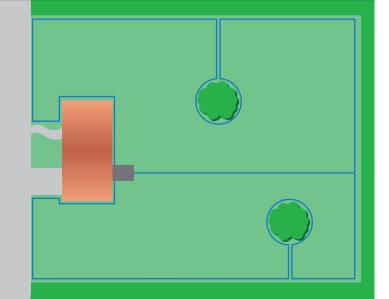

### **INSTALLATION**

The installation of "Robot Mower Cable" is similar as the installation of standards cables. It can be used by most of cable-layers on the market. The connections are made in an identical way or by welding or by using tight connectors. For insulation displacement connectors, the blue outer jacket has to be removed by the OSVAN wire stripper. The installation stays very easy with a quality cable. OSVAN proposes higher adapters for cable-layers, connectors, accessories and robot mower houses.