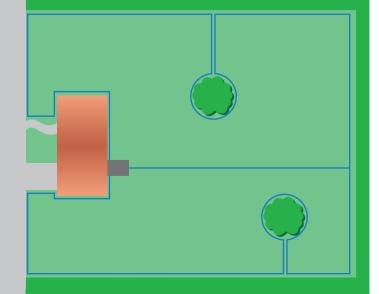

#### **INSTALLATION**

The installation of "Garden Clean Cable" is similar as the installation of standards cables. It can be used by most of cable-layers on the market. The connections are made in an identical way or by welding or by using tight connectors. For insulation displacement connectors, the blue outer jacket has to be removed by the OSVAN wire stripper. The installation stays very easy with a quality cable. OSVAN proposes higher adapters for cable-layers, connectors. accessories and robot mower houses.