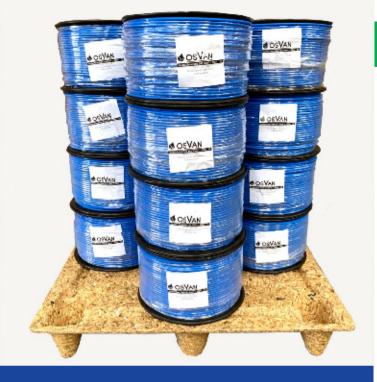

#### **DESCRIPTION**

Copper multi-strand with a section of 1,5mm<sup>2</sup> for an excellent conductivity: Up to 1250 m per installation!

**Tinned copper** limiting the oxidation and facilitating the welds.

Outside diameter of 5,9mm, compatible with the majority of cable-layers (optional adapters).

**Very high mechanical strength:** ground movements during periods of drought

**Metric marking** by numbering. Blue colour RAL 5015 easy to spot in the ground.