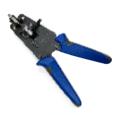

#### **INSTALLATION**

The installation of "Garden Clean Cable" is similar as the installation of standards cables. It can be used by most of cable-layers on the market. The connections are made in an identical way or by welding or by using tight connectors. For insulation displacement connectors, the blue outer jacket has to be removed by the OSVAN wire stripper. The installation stays very easy with a quality cable. OSVAN proposes higher adapters for cable-layers, connectors. accessories and robot mower houses.

### **OSVAN ACCESSORIES**

Easy, safe and professional installation thanks to OSVAN accessories.

 Tight connectors IP 68 in line or in T (for guide cable)

Wire stripper

Adapters for cable-layers

Robot mower houses